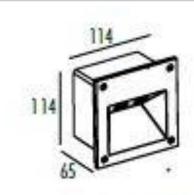

## PRODUCT SPECIFICATIONS

Body and bracket in Die cast Aluminium

Silicon rubber gasket

Clear Glass

Powdered coated with pretreatment for outdoor use.

Frost PC

Dimensions : L114 x D65 x H114 mm

Shape : N/A LED : SMD Finish : Graphite Correlated Color Temperature (CCT) :3000K Lumens : 169 lm Color Rendering Index (CRI) : 80 Reflector Degree (0) : 29 **Power Factor** : 0.5