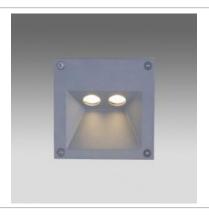

## Recessed Wall Light

## PRODUCT SPECIFICATIONS

Body and bracket in Die cast Aluminium

Silicon rubber gasket

Clear Glass

Powdered coated with pretreatment for outdoor use.

Frost PC

Dimensions : L114 x D65 x H114 mm

Shape : N/A LED : SMD Finish : Graphite Correlated Color Temperature (CCT) :3000K Lumens : 169 lm Color Rendering Index (CRI) : 80 Reflector Degree (0) : 29 **Power Factor** : 0.5