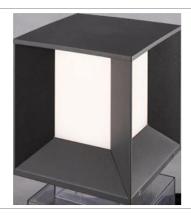

## Landscaping Bollard

## PRODUCT SPECIFICATIONS

Luminaire made of Die cast Aluminium

Silican rubber gasket

Powdered coated with pretreatment for outdoor use.

Frost PC

Dimensions : L220 x W220 x H245 mm

Shape : Square **LED** : SMD : White Finish Correlated Color Temperature (CCT) :3000K : 737 lm Lumens Color Rendering Index (CRI) : 80 Reflector Degree (0) : 115 **Power Factor** : 0.9