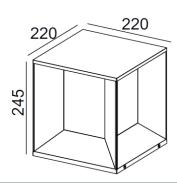

## PRODUCT SPECIFICATIONS

Luminaire made of Die cast Aluminium

Silican rubber gasket

Powdered coated with pretreatment for outdoor use.

Frost PC

Dimensions : L220 x W220 x H245 mm

Shape : Square **LED** : SMD : White Finish Correlated Color Temperature (CCT) :3000K : 737 lm Lumens Color Rendering Index (CRI) : 80 Reflector Degree (0) : 115 **Power Factor** : 0.9