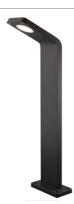

## Landscaping Bollard

## PRODUCT SPECIFICATIONS

Luminaire made of Die cast Aluminium

Silican rubber gasket

Powdered coated with pretreatment for outdoor use.

Frost PC

Dimensions : 128\*143\*650mm

Shape : flat LED : SMD Finish : Graphite : 3000K Correlated Color Temperature (CCT) : 367lm Lumens Color Rendering Index (CRI) : 80 Reflector Degree (°) : 106 Power Factor : 0.9