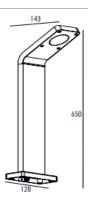

## PRODUCT SPECIFICATIONS

Luminaire made of Die cast Aluminium

Silican rubber gasket

Powdered coated with pretreatment for outdoor use.

Frost PC

Dimensions : 128\*143\*650mm

Shape : flat LED : SMD Finish : Graphite : 3000K Correlated Color Temperature (CCT) : 367lm Lumens Color Rendering Index (CRI) : 80 Reflector Degree (°) : 106 Power Factor : 0.9