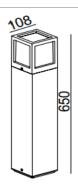

## PRODUCT SPECIFICATIONS

Luminaire made of Die cast Aluminium

Silican rubber gasket

Powdered coated with pretreatment for outdoor use.

Opal PC

Dimensions : 108\*108\*650mm

Shape : Square
LED : SMD
Finish : Silver
Correlated Color Temperature (CCT) : 3000K
Lumens : 461 lm
Color Rendering Index (CRI) : 80
Reflector Degree (0) : 270
Power Factor : 0.9