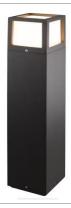

## Landscaping Bollard

## PRODUCT SPECIFICATIONS

Luminaire made of Die cast Aluminium

Silican rubber gasket

Powdered coated with pretreatment for outdoor use.

Opal PC

Dimensions : 108\*108\*650mm

Shape : Square
LED : SMD
Finish : Silver
Correlated Color Temperature (CCT) : 3000K
Lumens : 461 lm
Color Rendering Index (CRI) : 80
Reflector Degree (0) : 270
Power Factor : 0.9