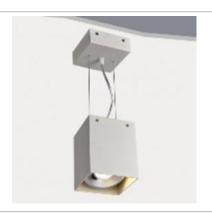

## Suspended Down Light

## **APPLICATIONS**

LED ceiling and wall luminaire made of aluminum and hand-blown crystal glass. For a variety of interior and exterior lighting applications.

The used LED technique offers durability and optimal light output with low power

## PRODUCT SPECIFICATIONS

• Luminaire made of Aluminum

• LED with a Lens of Optical

• Dimensions : L120 x W120 x H152 mm

• LED : COB

• Finish : White (Powder Coated)

• Correlated Color Temperature (CCT) : 2700K