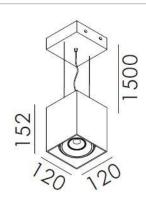

## PRODUCT SPECIFICATIONS

• Luminaire made of Aluminum

• LED with a Lens of Optical

• Dimensions : L120 x W120 x H152 mm

• LED : COB

• Finish : White (Powder Coated)

• Correlated Color Temperature (CCT) : 2700K