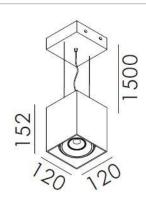

## PRODUCT SPECIFICATIONS

• Luminaire made of Aluminum

• LED with a Lens of Optical

• Dimensions : L120 x W120 x H152 mm

• LED : COB

• Finish : White (Powder Coated)

Correlated Color Temperature (CCT) : 4000K