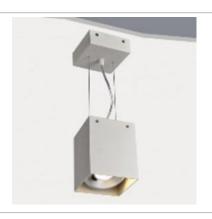

## Suspended Down Light

## **APPLICATIONS**

LED ceiling and wall luminaire made of aluminum and hand-blown crystal glass. For a variety of interior and exterior lighting applications.

The used LED technique offers durability and optimal light output with low power

## PRODUCT SPECIFICATIONS

• Luminaire made of Aluminum

• LED with a Lens of Optical

• Dimensions : L120 x W120 x H152 mm

• LED : COB

• Finish : White (Powder Coated)

Correlated Color Temperature (CCT) : 4000K