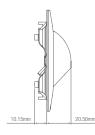

## PRODUCT SPECIFICATIONS

Method of Application: Flush typeMethod of Connecting Cables: RewireableType of Terminals: Screw typeMethod of Installation: FixedMounting Center Distance: 60.3mmRecommended Mounting Box Depth: 35mm