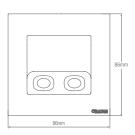

| ITEM CODE |          |              |             | ITEM DESCRIPTION                   |
|-----------|----------|--------------|-------------|------------------------------------|
| White     |          | Gun Metallic | Black Matte | TIEW DESCRIPTION                   |
| 260-1620  | 260-1621 | 261-1621     | 261-1622    | Angled TV Co-Axial Outlet (75 Ohm) |

## PRODUCT SPECIFICATIONS

Method of Application: Flush typeMethod of Connecting Cables: RewireableType of Terminals: Screw typeMethod of Installation: FixedMounting Center Distance: 60.3mmRecommended Mounting Box Depth: 35mm