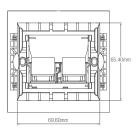

## PRODUCT SPECIFICATIONS

Method of Application: Flush typeMethod of Connecting Cables: RewireableType of Terminals: Screw typeMethod of Installation: FixedMounting Center Distance: 60.3mmRecommended Mounting Box Depth: 35mm