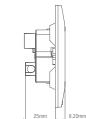

## PRODUCT SPECIFICATIONS

Method of Application Method of Connecting Cables Type of Terminals Method of Installation Mounting Center Distance Recommended Mounting Box Depth Warranty Period Materials

- : Flush type
- : Rewireable
- : Screw type
- : Fixed
- : 60.3mm
- : 35mm
- : Lifetime warranty\*
- : Plastics: Polycarbonate & Nylon (Flame Retardant) Metal Parts: Brass & Copper