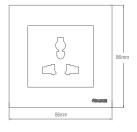

## Only for Exports

| ITEM CODE |          |              |             | RATED   | RATED   | ITEM DESCRIPTION                         |
|-----------|----------|--------------|-------------|---------|---------|------------------------------------------|
| White     |          | Gun Metallic | Black Matte | CURRENT | VOLTAGE |                                          |
| 260-1400  | 260-1401 | 261-1401     | 261-1402    | 13A     | 250V~   | Single Multi Unswitched<br>Socket Outlet |