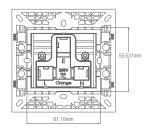

## PRODUCT SPECIFICATIONS

Method of Application Method of Connecting Cables Type of Terminals Method of Installation Mounting Center Distance Recommended Mounting Box Depth Warranty Period Materials

- : Flush type
- : Rewireable
- : Screw type
- : Fixed
- : 60.3mm
- : 35mm
- : Lifetime warranty\*
- : Plastics: Polycarbonate & Nylon (Flame Retardant) Metal Parts: Brass & Copper