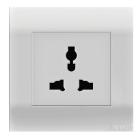

## Only for Exports

| ITEM CODE |          |              |             | RATED   | RATED   | ITEM DESCRIPTION                         |
|-----------|----------|--------------|-------------|---------|---------|------------------------------------------|
| White     |          | Gun Metallic | Black Matte | CURRENT | VOLTAGE |                                          |
| 260-1400  | 260-1401 | 261-1401     | 261-1402    | 13A     | 250V~   | Single Multi Unswitched<br>Socket Outlet |