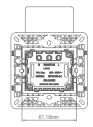

## PRODUCT SPECIFICATIONS

Method of Application Method of Connecting Cables Type of Terminals Method of Installation Mounting Center Distance Recommended Mounting Box Depth Delay Time Warranty Period Standard Complied Materials

- : Flush type
- : Rewireable
- : Screw type
- : Fixed
- : 60.3mm
- : 47mm
- : 10s off
- : Lifetime warranty\*
- : IEC 60669-2-1
- : Plastics: Polycarbonate Metal Parts: Plated Steel
- : Electronic Components