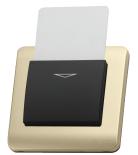

| ITEM CODE |              |          |          | RATED   | RATED   | ITEM DESCRIPTION           |
|-----------|--------------|----------|----------|---------|---------|----------------------------|
| White     | Gun Metallic | Gold     | Silver   | CURRENT | VOLTAGE | TEM DESCRIPTION            |
| 220-0920  | 221-0921     | 221-0922 | 221-0926 | 25A     | 230V AC | Electronic Key Card Switch |

## **APPLICATIONS**

Residential/Hotel/General Purpose