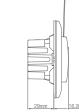

## PRODUCT SPECIFICATIONS

Method of Application Method of Connecting Cables Type of Terminals Method of Installation Mounting Center Distance Recommended Mounting Box Depth Delay Time Warranty Period Standard Complied Materials

- : Flush type
- : Rewireable
- : Screw type
- : Fixed
- : 60.3mm
- : 47mm
- : 10s off
- : Lifetime warranty\*
- : IEC 60669-2-1
- : Plastics: Polycarbonate Metal Parts: Plated Steel
- : Electronic Components