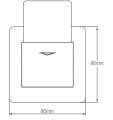

## PRODUCT SPECIFICATIONS

Method of Application Method of Connecting Cables Type of Terminals Method of Installation Mounting Center Distance Recommended Mounting Box Depth Delay Time Warranty Period Standard Complied Materials

- : Flush type
- : Rewireable
- : Screw type
- : Fixed
- : 60.3mm
- : 47mm
- : 10s off
- : Lifetime warranty\*
- : IEC 60669-2-1
- : Plastics: Polycarbonate Metal Parts: Plated Steel
- : Electronic Components