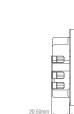

## PRODUCT SPECIFICATIONS

Method of Application Method of Connecting Cables Type of Terminals Method of Installation Mounting Center Distance Recommemded Mounting Box Depth Warranty Period Materials

- : Flush type
- : Rewireable
- : Screw type
- : Fixed
- : 60.3mm
- : 35mm
- : Lifetime warranty\*
- : Plastics: Polycarbonate Metal Parts: Brass & Plated Steel
- : Contacts: Pure Silver & Silver Cadmium