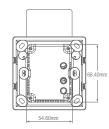

## PRODUCT SPECIFICATIONS

Method of Application Method of Connecting Cables Type of Terminals Method of Installation Mounting Center Distance Recommemded Mounting Box Depth Warranty Period Materials

- : Flush type
- : Rewireable
- : Screw type
- : Fixed
- : 60.3mm
- : 35mm
- : Lifetime warranty\*
- : Plastics: Polycarbonate Metal Parts: Brass & Plated Steel
- : Contacts: Pure Silver & Silver Cadmium