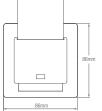

## PRODUCT SPECIFICATIONS

Method of Application Method of Connecting Cables Type of Terminals Method of Installation Mounting Center Distance Recommemded Mounting Box Depth Warranty Period Materials

- : Flush type
- : Rewireable
- : Screw type
- : Fixed
- : 60.3mm
- : 35mm
- : Lifetime warranty\*
- : Plastics: Polycarbonate Metal Parts: Brass & Plated Steel
- : Contacts: Pure Silver & Silver Cadmium