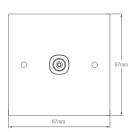

| ITEM CODE<br>White | RATED<br>VOLTAGE | ITEM DESCRIPTION                              |
|--------------------|------------------|-----------------------------------------------|
| 100-1190           | 250V~            | 1Gang TV Co-Axial Outlet (75 Ohm)             |
| 100-0450           | 250V~            | 2Gang TV Co-Axial (75 Ohm) + Telephone Outlet |
| 100-1290           | 250V~            | 2Gang TV Co-Axial Outlet (75 Ohm)             |

## PRODUCT SPECIFICATIONS

Method of Application: Flush typeMethod of Connecting Cables: RewireableType of Terminals: Screw typeMethod of Installation: FixedMounting Center Distance: 60.3mmRecommended Mounting Box Depth: 35mm