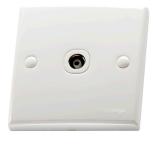

| ITEM CODE<br>White | RATED<br>VOLTAGE | ITEM DESCRIPTION                              |
|--------------------|------------------|-----------------------------------------------|
| 100-1190           | 250V~            | 1Gang TV Co-Axial Outlet (75 Ohm)             |
| 100-0450           | 250V~            | 2Gang TV Co-Axial (75 Ohm) + Telephone Outlet |
| 100-1290           | 250V~            | 2Gang TV Co-Axial Outlet (75 Ohm)             |

## **APPLICATIONS**

Residential/Hotel/General Purpose