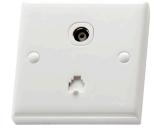

| ITEM CODE<br>White | RATED<br>VOLTAGE | ITEM DESCRIPTION                              |
|--------------------|------------------|-----------------------------------------------|
| 100-1190           | 250V~            | 1Gang TV Co-Axial Outlet (75 Ohm)             |
| 100-0450           | 250V~            | 2Gang TV Co-Axial (75 Ohm) + Telephone Outlet |
| 100-1290           | 250V~            | 2Gang TV Co-Axial Outlet (75 Ohm)             |