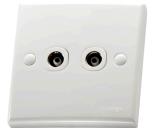

| ITEM CODE<br>White | RATED<br>VOLTAGE | ITEM DESCRIPTION                              |
|--------------------|------------------|-----------------------------------------------|
| 100-1190           | 250V~            | 1Gang TV Co-Axial Outlet (75 Ohm)             |
| 100-0450           | 250V~            | 2Gang TV Co-Axial (75 Ohm) + Telephone Outlet |
| 100-1290           | 250V~            | 2Gang TV Co-Axial Outlet (75 Ohm)             |