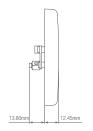

## PRODUCT SPECIFICATIONS

Method of Application: Flush typeMethod of Connecting Cables: RewireableType of Terminals: Screw typeMethod of Installation: FixedMounting Center Distance: 60.3mmRecommended Mounting Box Depth: 35mm