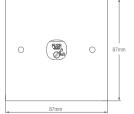

## PRODUCT SPECIFICATIONS

Method of Application Method of Connecting Cables Type of Terminals Method of Installation Mounting Center Distance Recommended Mounting Box Depth Warranty Period Materials

- : Flush type
- : Rewireable
- : Screw type
- : Fixed
- : 60.3mm
- : 35mm
- : Lifetime warranty\*
- : Plastics: Polycarbonate & Nylon (Flame Retardant) Metal Parts: Brass & Plated Steel