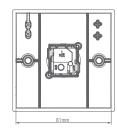

## PRODUCT SPECIFICATIONS

Method of Application Method of Connecting Cables Type of Terminals Method of Installation Mounting Center Distance Recommended Mounting Box Depth Warranty Period Materials

- : Flush type
- : Rewireable
- : Screw type
- : Fixed
- : 60.3mm
- : 35mm
- : Lifetime warranty\*
- : Plastics: Polycarbonate & Nylon (Flame Retardant) Metal Parts: Brass & Plated Steel