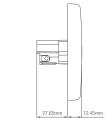

## PRODUCT SPECIFICATIONS

Method of Application Method of Connecting Cables Type of Terminals Method of Installation Mounting Center Distance Recommended Mounting Box Depth Warranty Period Materials

- : Flush type
- : Rewireable
- : Screw type
- : Fixed
- : 60.3mm
- : 35mm
- : Lifetime warranty\*
- : Plastics: Polycarbonate & Nylon (Flame Retardant) Metal Parts: Brass & Plated Steel