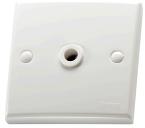

| ITEM CODE<br>White | RATED<br>CURRENT | RATED<br>VOLTAGE | ITEM DESCRIPTION            |
|--------------------|------------------|------------------|-----------------------------|
| 100-0850           | 25A              | 250V~            | 1Gang Flex Outlet           |
| 100-0840           | 13A              | 250V~            | 1 Gang Fuse Connection Unit |
| 100-0830           | 13A              | 250V~            | 1Gang Fused Flex Outlet     |