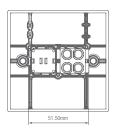

## PRODUCT SPECIFICATIONS

Method of Application : Flush type
Method of Connecting Cables : Rewireable
Type of Terminals : Screw type
Method of Installation : Fixed
Mounting Center Distance : 60.3mm
Recommended Mounting Box Depth : 35mm