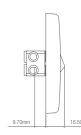

## PRODUCT SPECIFICATIONS

Method of Application : Flush type
Method of Connecting Cables : Rewireable
Type of Terminals : Screw type
Method of Installation : Fixed
Mounting Center Distance : 60.3mm
Recommended Mounting Box Depth : 35mm