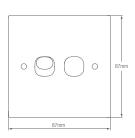

## PRODUCT SPECIFICATIONS

Method of Application : Flush type
Method of Connecting Cables : Rewireable
Type of Terminals : Screw type
Method of Installation : Fixed
Mounting Center Distance : 60.3mm
Recommended Mounting Box Depth : 35mm