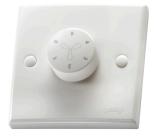

| ITEM CODE<br>White | RATED<br>WATTAGE | RATED<br>VOLTAGE | ITEM DESCRIPTION                   |
|--------------------|------------------|------------------|------------------------------------|
| 100-0270           | 400Watt          | 250V~            | Light Dimmer Controller with Swich |
| 100-0280           | 400Watt          | 250V~            | Fan Speed Controller with Switch   |
| 100-0350           | 90Watt           | 250V~            | 5Step Hum Free Fan Controller      |