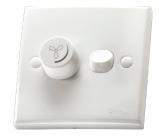

| ITEM CODE<br>White | RATED<br>WATTAGE | RATED<br>VOLTAGE | ITEM DESCRIPTION                   |
|--------------------|------------------|------------------|------------------------------------|
| 100-0270           | 400Watt          | 250V~            | Light Dimmer Controller with Swich |
| 100-0280           | 400Watt          | 250V~            | Fan Speed Controller with Switch   |
| 100-0350           | 90Watt           | 250V~            | 5Step Hum Free Fan Controller      |