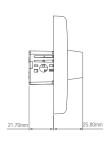

## PRODUCT SPECIFICATIONS

Method of Application: Flush typeMethod of Connecting Cables: RewireableType of Terminals: Screw typeMethod of Installation: FixedMounting Center Distance: 60.3mmRecommended Mounting Box Depth: 35mm