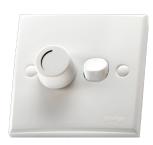

| ITEM CODE<br>White | RATED<br>WATTAGE | RATED<br>VOLTAGE | ITEM DESCRIPTION                   |
|--------------------|------------------|------------------|------------------------------------|
| 100-0270           | 400Watt          | 250V~            | Light Dimmer Controller with Swich |
| 100-0280           | 400Watt          | 250V~            | Fan Speed Controller with Switch   |
| 100-0350           | 90Watt           | 250V~            | 5Step Hum Free Fan Controller      |

## **APPLICATIONS**

Residential/Hotel/General Purpose