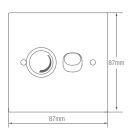

## PRODUCT SPECIFICATIONS

Method of Application: Flush typeMethod of Connecting Cables: RewireableType of Terminals: Screw typeMethod of Installation: FixedMounting Center Distance: 60.3mmRecommended Mounting Box Depth: 35mm