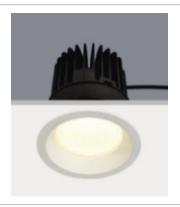

## Ceiling Mounted Down Light

## PRODUCT SPECIFICATIONS

Luminaire made of Die cast Aluminium

Powdered coated or oil painting finishing.

Frost PC

Dimensions : D115\*H98mm

LED : COB
Finish : White
Correlated Color Temperature (CCT) : 3000K
Lumens : 1600 lm
Color Rendering Index (CRI) : 80
Reflector Degree (0) : 75
Power Factor : 0.9